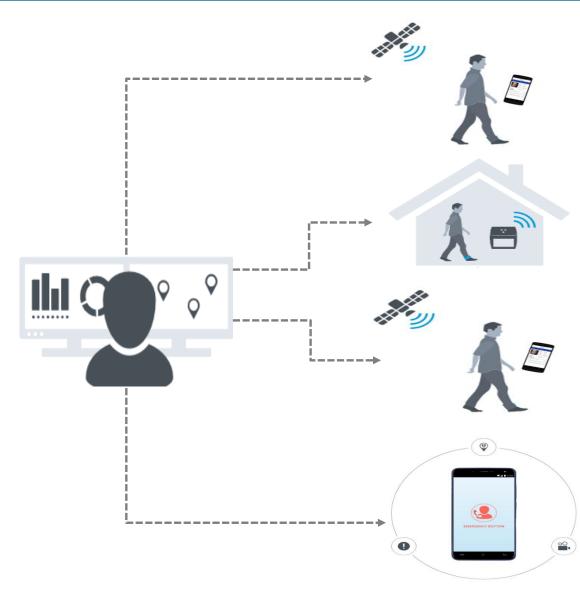

#### **Location Tracking**

Real-time outdoor location tracking of people via satellite with GPS feature and multiple biometric identification features on smartphones

#### **Indoor Location Tracking**

Real-time indoor location tracking of people via satellite with GPS and wi-fi features on smart phones

#### **Designated Area Tracking**

Control and tracking of the location of the persons' designated area with the GPS feature and multiple biometric identification features on smartphones

#### **Prohibited Area Tracking**

Monitoring people via satellite with GPS feature and generating alarm and necessary reports in case of contact with certain people or areas