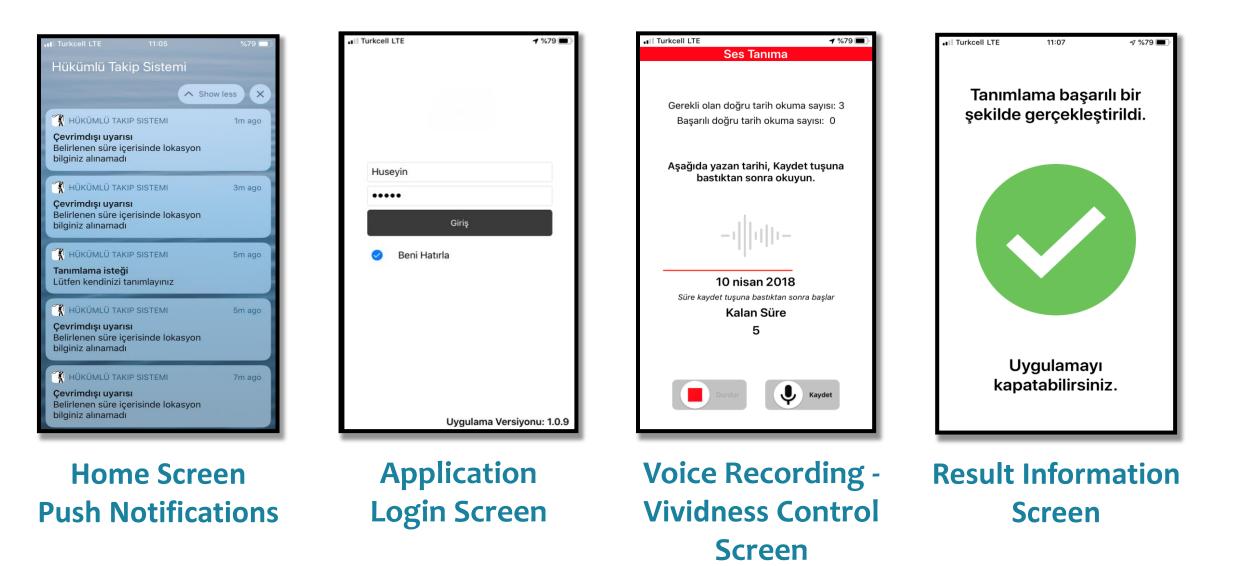

#### **MOBILE TRACKING APPLICATION - SPEECH RECOGNITION APPLICATION SCREEN**

#### With Automatic Outbound Calling, persons whose phone numbers and identities are matched are called and their voice signature sentences are recorded.

Second Stage - Verification phase: Persons whose voice signatures are recorded in the system are called automatically at intervals to be determined by the institution, and their unpredictable date information is transmitted by TTS technology and their identities are verified.

«Mr. John Doe, please repeat the dates after the tone.»

«17 June 1985, 21 December 1987.»

«We thank you. We ask you to provide your location by clicking on the message link we send you.»

The user clicks on the sent message link to send his/her location to the center or the location is determined by obtaining city information from the relevant operator.