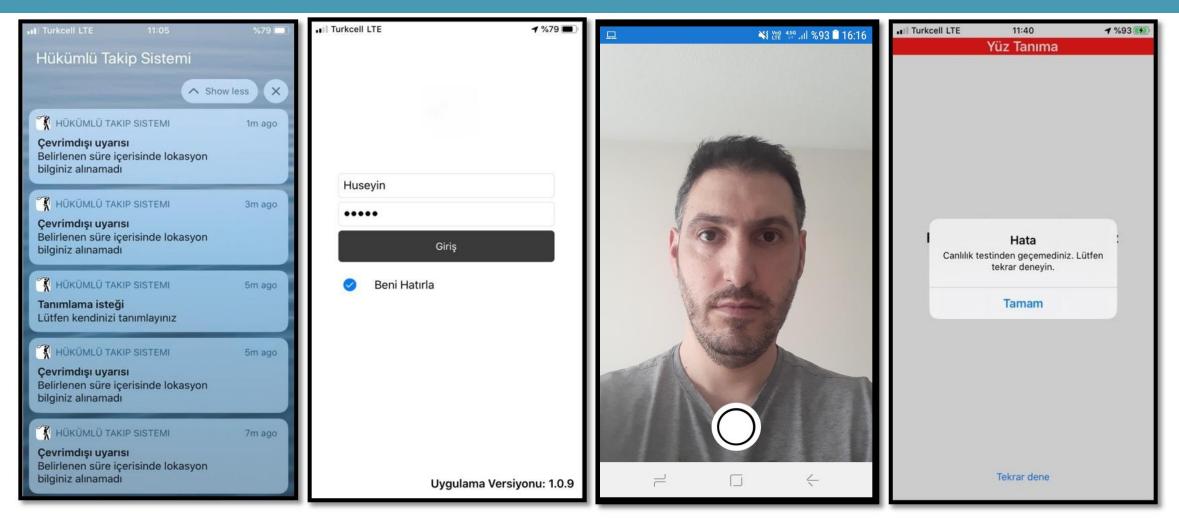

#### **MOBILE TRACKING APPLICATION - FACE RECOGNITION APPLICATION SCREEN**

Home Screen Push Notifications Application Login Screen Face Recognition Screen Vividness Test Screen (Failed)