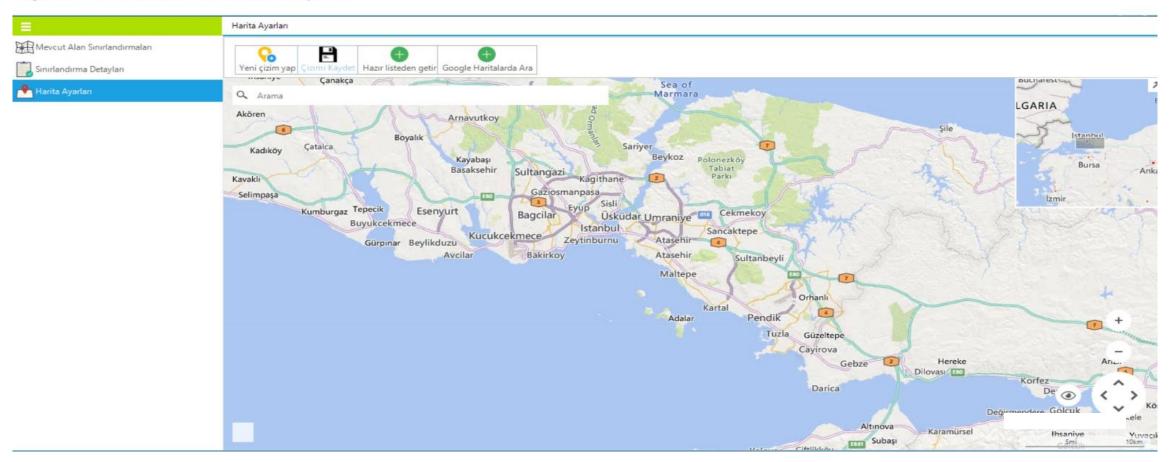

## With the Central Monitoring and Management Software, the areas where citizens will be restricted or need to stay away can be defined by drawing on the map automatically or manually.

#### Zaman ve Tarih Ayarları

Bölge , Zaman tanımlamaları, tanımlama istek adetlerini buradan tanımlayabilirsiniz