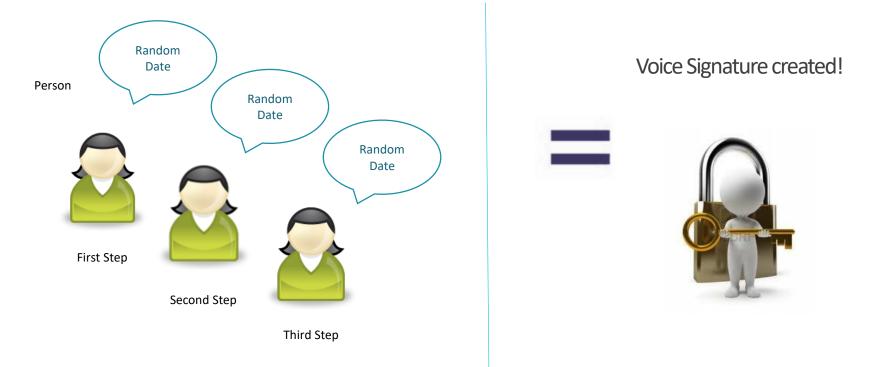

#### With Automatic Outbound Calling, persons whose phone numbers and identities are matched are called and their voice signature sentences are recorded.

Second Stage - Verification phase: Persons whose voice signatures are recorded in the system are called automatically at intervals to be determined by the institution, and their unpredictable date information is transmitted by TTS technology and their identities are verified.

«Mr. John Doe, please repeat the dates after the tone.»

«17 June 1985, 21 December 1987.»

«We thank you. We ask you to provide your location by clicking on the message link we send you.»

The user clicks on the sent message link to send his/her location to the center or the location is determined by obtaining city information from the relevant operator.