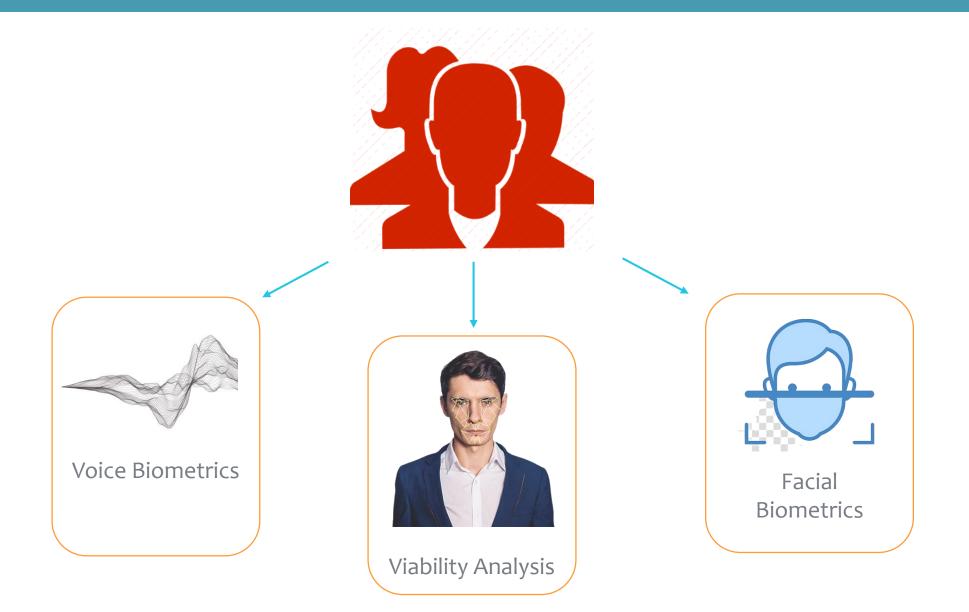

#### MULTI BIOMETRIC MOBILE TRACKING SYSTEM FEATURES

#### **Location Tracking**

Real-time outdoor location tracking of people via satellite with GPS feature and multiple biometric identification features on smartphones

#### **Indoor Location Tracking**

Real-time indoor location tracking of people via satellite with GPS and wi-fi features on smart phones

#### **Designated Area Tracking**

Control and tracking of the location of the persons' designated area with the GPS feature and multiple biometric identification features on smartphones

#### **Prohibited Area Tracking**

Monitoring people via satellite with GPS feature and generating alarm and necessary reports in case of contact with certain people or areas